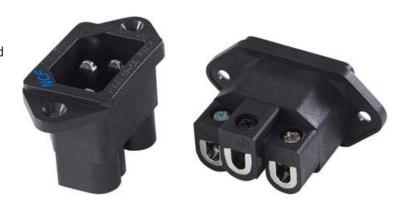

## Construction (Stock AC Adapter)

IEC inlet & plug - The Turbo Version of the Bybee AC Adapter uses Furutech's NCF (Nano Crystal Formula)
FI-50NCF and FI-06 NCF. They feature rhodium plated Pure Alpha copper connectors, and EMI RFI absorbing materials in the body. Folks, these are the absolute quietest, best sounding connectors we have ever used. They are not subtle!

Email Newsletter Signup

2 of 6

Bybee Holographic AC Adapter

The male IEC features Furutech's Pure Transmission FI-50 Piezo Ceramic series connector body and housing. Both the male and female IEC's are coated/embedded with nano particles that are highly effective at passively reducing EMI and RFI.