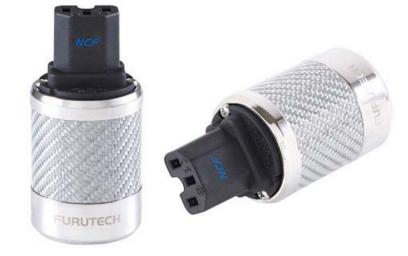

## Construction (Stock AC Adapter)

IEC inlet & plug - The Turbo Version of the Bybee AC Adapter uses Furutech's NCF (Nano Crystal Formula)
FI-50NCF and FI-06 NCF. They feature rhodium plated Pure Alpha copper connectors, and EMI RFI absorbing materials in the body. Folks, these are the absolute quietest, best sounding connectors we have ever used. They are not subtle!

Email Newsletter Signup

2 of 6

Bybee Holographic AC Adapter

The male IEC features Furutech's Pure Transmission FI-50 Piezo Ceramic series connector body and housing. Both the male and female IEC's are coated/embedded with nano particles that are highly effective at passively reducing EMI and RFI.