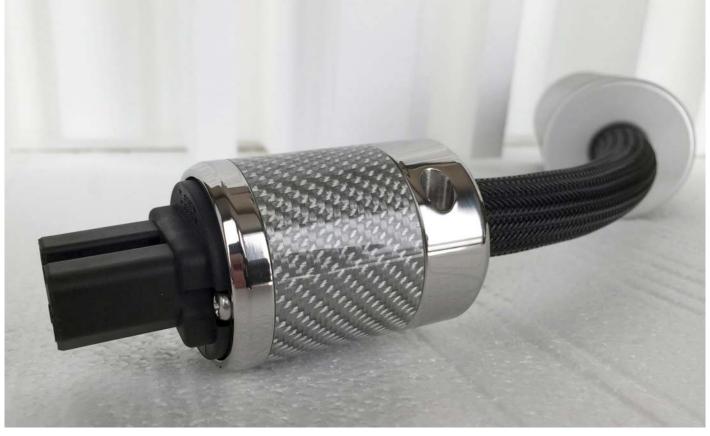

The Conditioner For Those Who Don't Like Power Conditioning

The Bybee Holographic AC adapter is a gorgeous, aluminum end capped carbon fiber tube with a high quality

Furutech rhodium copper iec inlet on one end, and a Furutech IEC plug on the other. In between there is a carbon fiber tube that contains the latest Supercharged AC Purifiers from Jack Bybee, and a proprietary ground filter. It is designed to go in-between your audio component's power cord and the component. Placing the conditioning elements as close to your audio component as possible. This provides immediate, direct and NON CURRENT LIMITING filtering of your audio component's incoming AC for maximum effectiveness. There are no capacitors, no resistors, nothing to impede the flow of current flowing to the component.

**Body of The Holographic** - We machine our own aluminum end caps for the carbon fiber tube we use to contain the Supercharged AC Bybee Purifiers and our proprietary ground filter. This is expensive and time consuming, but very worth it. It gives the adapter a very elegant, finished look.

## Where to use the Bybee Holographic AC adapter

The Bybee Holographic AC Adapter can be used on any audio component that accepts aftermarket power cords. Simply plug the power cord into the back of the aluminum end capped carbon fiber cylinder, then plug the carbon fiber IEC plug into the back of your component. We recommend you start at your source components first, then your amp(s), then your preamp. It works phenomenally well on subwoofers too.