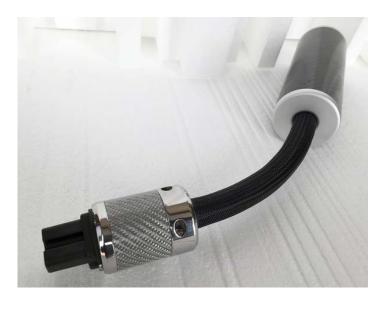

The Conditioner For Those Who Don't Like Power Conditioning

The Bybee Holographic AC adapter is a gorgeous, aluminum end capped carbon fiber tube with a high quality

Furutech rhodium copper iec inlet on one end, and a Furutech IEC plug on the other. In between there is a carbon fiber tube that contains the latest Supercharged AC Purifiers from Jack Bybee, and a proprietary ground filter. It is designed to go in-between your audio component's power cord and the component. Placing the conditioning elements as close to your audio component as possible. This provides immediate, direct and NON CURRENT LIMITING filtering of your audio component's incoming AC for maximum effectiveness. There are no capacitors, no resistors, nothing to impede the flow of current flowing to the component.

**Body of The Holographic** - We machine our own aluminum end caps for the carbon fiber tube we use to contain the Supercharged AC Bybee Purifiers and our proprietary ground filter. This is expensive and time consuming, but very worth it. It gives the adapter a very elegant, finished look.

## Where to use the Bybee Holographic AC adapter

The Bybee Holographic AC Adapter can be used on any audio component that accepts aftermarket power cords. Simply plug the power cord into the back of the aluminum end capped carbon fiber cylinder, then plug the carbon fiber IEC plug into the back of your component. We recommend you start at your source components first, then your amp(s), then your preamp. It works phenomenally well on subwoofers too.