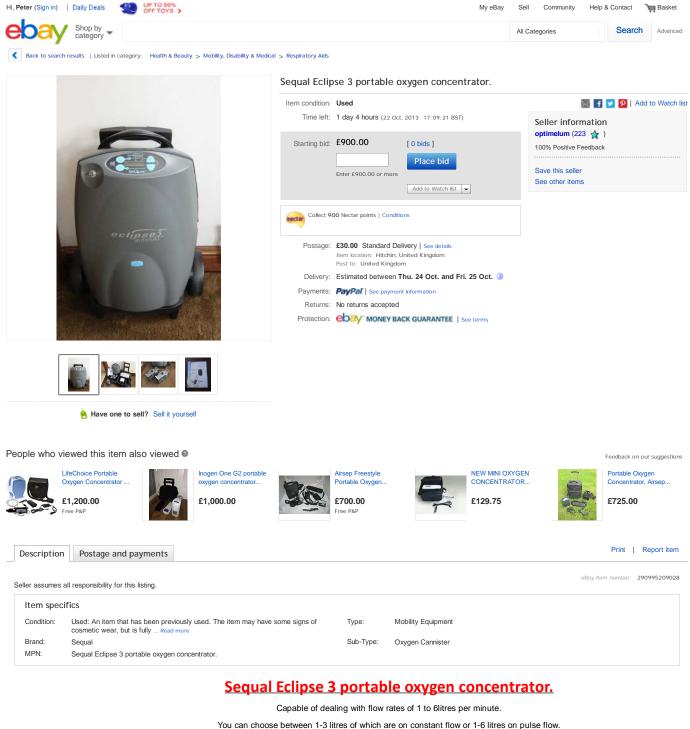

Has a 2 batteries so can be used on the move.

Can be charged from the mains or from a car cigarette supply.

This is a very good quality machine and is one of the only machines that is authorised for use on planes.

Complete with trolley, user manuals paper & CD, in a carrying case with all accessories as can be seen in the photos

A very high quality machine / top of the range hardly used

This item is still under Warranty

Cost over £3000 new.

This item can be sent by courier or can be collected from Hitchin Hertfordshire

Questions and answers about this item

No questions or answers have been posted about this item.

Ask a question